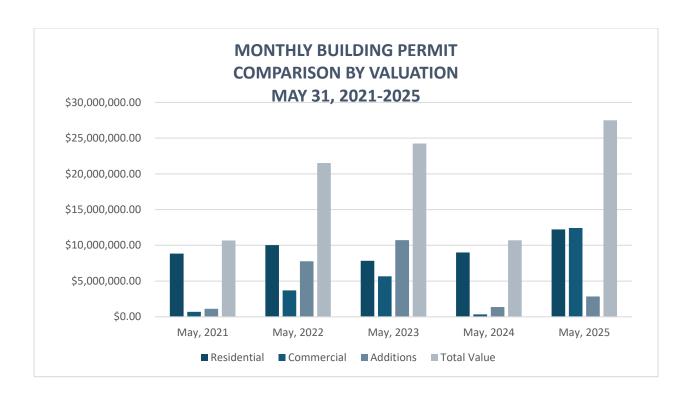

e-Family Residential (R-SP) on 17.72 acres and approve a Review Plan for Willow Creek East located at 8455 E St. Charles Rd, Columbia. Columbia Township. (open public hearing).

#### VII. PLATS

- 1. Willow Creek East Preliminary Plat. R-SP (proposed). S1-T48-R12 & S6-T48N-R11W. D & D Investments of Columbia LLC, owner. David Borden, surveyor.
- 2. Brandywine Creek Subdivision Plat 2. A-2. S15-T47N-R12W. Gregory Szarnecki Living Trust, owner. Jay Gebhardt, surveyor.
- 3. Rocheport Reserve Plat 1. A-2. S5 & S8-T51N-R14W. Mary Lee Traxler Trust, owner. Kevin Schweikert, surveyor.

#### VIII. OLD BUSINESS

1. Update on Commission action.

#### IX. NEW BUSINESS

1. Boone County Regional Sewer District Area Wide Management Plan

## X. ADJOURN

# **CONSTRUCTION LOCATIONS FOR 2025 - MAY**