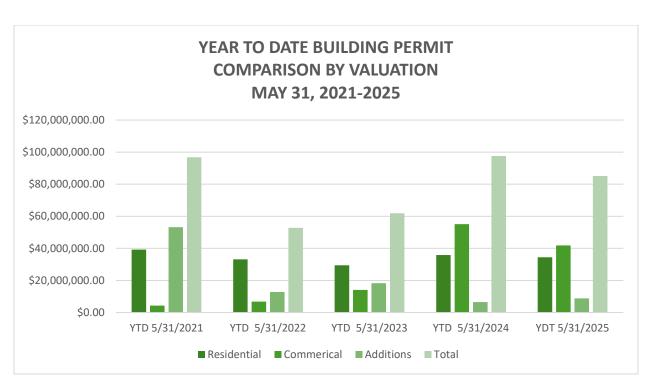

Family Residential (R-SP) on 17.72 acres and approve a Review Plan for Willow Creek East located at 8455 E St. Charles Rd, Columbia. Columbia Township. (open public hearing).

#### VII. PLATS

- 1. Willow Creek East Preliminary Plat. R-SP (proposed). S1-T48-R12 & S6-T48N-R11W. D & D Investments of Columbia LLC, owner. David Borden, surveyor.
- 2. Brandywine Creek Subdivision Plat 2. A-2. S15-T47N-R12W. Gregory Szarnecki Living Trust, owner. Jay Gebhardt, surveyor.
- 3. Rocheport Reserve Plat 1. A-2. S5 & S8-T51N-R14W. Mary Lee Traxler Trust, owner. Kevin Schweikert, surveyor.

#### VIII. OLD BUSINESS

1. Update on Commission action.

#### IX. NEW BUSINESS

1. Boone County Regional Sewer District Area Wide Management Plan

## X. ADJOURN

# **CONSTRUCTION LOCATIONS FOR 2025 - MAY**