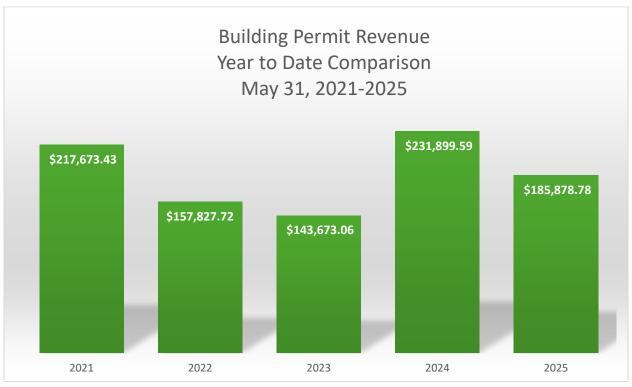

ly Residential (R-SP) on 17.72 acres and approve a Review Plan for Willow Creek East located at 8455 E St. Charles Rd, Columbia. Columbia Township. (open public hearing).

#### VII. PLATS

- 1. Willow Creek East Preliminary Plat. R-SP (proposed). S1-T48-R12 & S6-T48N-R11W. D & D Investments of Columbia LLC, owner. David Borden, surveyor.
- 2. Brandywine Creek Subdivision Plat 2. A-2. S15-T47N-R12W. Gregory Szarnecki Living Trust, owner. Jay Gebhardt, surveyor.
- 3. Rocheport Reserve Plat 1. A-2. S5 & S8-T51N-R14W. Mary Lee Traxler Trust, owner. Kevin Schweikert, surveyor.

#### VIII. OLD BUSINESS

1. Update on Commission action.

#### IX. NEW BUSINESS

1. Boone County Regional Sewer District Area Wide Management Plan

## X. ADJOURN

# **CONSTRUCTION LOCATIONS FOR 2025 - MAY**