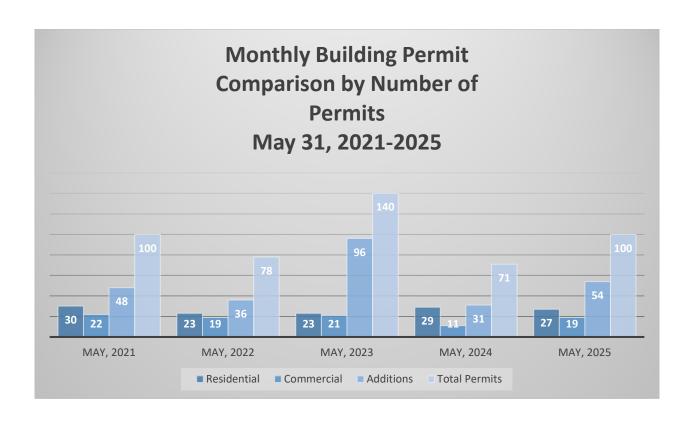

ingle-Family Residential (R-SP) on 17.72 acres and approve a Review Plan for Willow Creek East located at 8455 E St. Charles Rd, Columbia. Columbia Township. (open public hearing).

#### VII. PLATS

- 1. Willow Creek East Preliminary Plat. R-SP (proposed). S1-T48-R12 & S6-T48N-R11W. D & D Investments of Columbia LLC, owner. David Borden, surveyor.
- 2. Brandywine Creek Subdivision Plat 2. A-2. S15-T47N-R12W. Gregory Szarnecki Living Trust, owner. Jay Gebhardt, surveyor.
- 3. Rocheport Reserve Plat 1. A-2. S5 & S8-T51N-R14W. Mary Lee Traxler Trust, owner. Kevin Schweikert, surveyor.

#### VIII. OLD BUSINESS

1. Update on Commission action.

#### IX. NEW BUSINESS

1. Boone County Regional Sewer District Area Wide Management Plan

## X. ADJOURN

# **CONSTRUCTION LOCATIONS FOR 2025 - MAY**