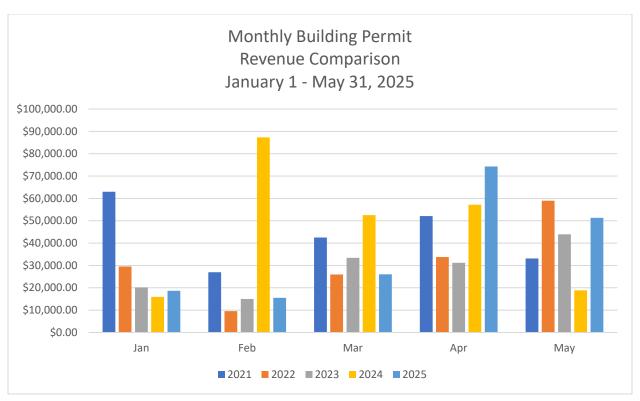

mily Residential (R-SP) on 17.72 acres and approve a Review Plan for Willow Creek East located at 8455 E St. Charles Rd, Columbia. Columbia Township. (open public hearing).

#### VII. PLATS

- 1. Willow Creek East Preliminary Plat. R-SP (proposed). S1-T48-R12 & S6-T48N-R11W. D & D Investments of Columbia LLC, owner. David Borden, surveyor.
- 2. Brandywine Creek Subdivision Plat 2. A-2. S15-T47N-R12W. Gregory Szarnecki Living Trust, owner. Jay Gebhardt, surveyor.
- 3. Rocheport Reserve Plat 1. A-2. S5 & S8-T51N-R14W. Mary Lee Traxler Trust, owner. Kevin Schweikert, surveyor.

#### VIII. OLD BUSINESS

1. Update on Commission action.

#### IX. NEW BUSINESS

1. Boone County Regional Sewer District Area Wide Management Plan

## X. ADJOURN

# **CONSTRUCTION LOCATIONS FOR 2025 - MAY**