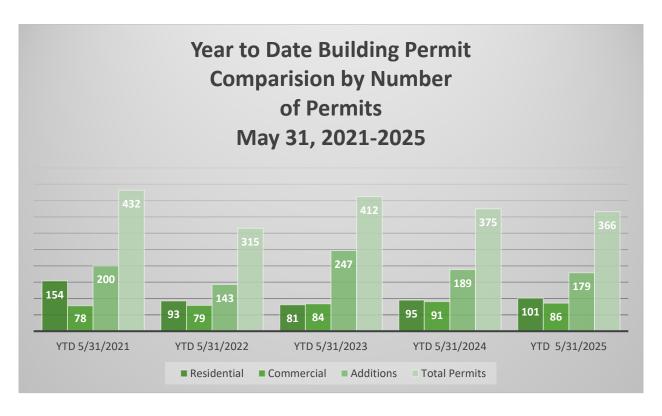

gle-Family Residential (R-SP) on 17.72 acres and approve a Review Plan for Willow Creek East located at 8455 E St. Charles Rd, Columbia. Columbia Township. (open public hearing).

#### VII. PLATS

- 1. Willow Creek East Preliminary Plat. R-SP (proposed). S1-T48-R12 & S6-T48N-R11W. D & D Investments of Columbia LLC, owner. David Borden, surveyor.
- 2. Brandywine Creek Subdivision Plat 2. A-2. S15-T47N-R12W. Gregory Szarnecki Living Trust, owner. Jay Gebhardt, surveyor.
- 3. Rocheport Reserve Plat 1. A-2. S5 & S8-T51N-R14W. Mary Lee Traxler Trust, owner. Kevin Schweikert, surveyor.

#### VIII. OLD BUSINESS

1. Update on Commission action.

#### IX. NEW BUSINESS

1. Boone County Regional Sewer District Area Wide Management Plan

## X. ADJOURN

# **CONSTRUCTION LOCATIONS FOR 2025 - MAY**