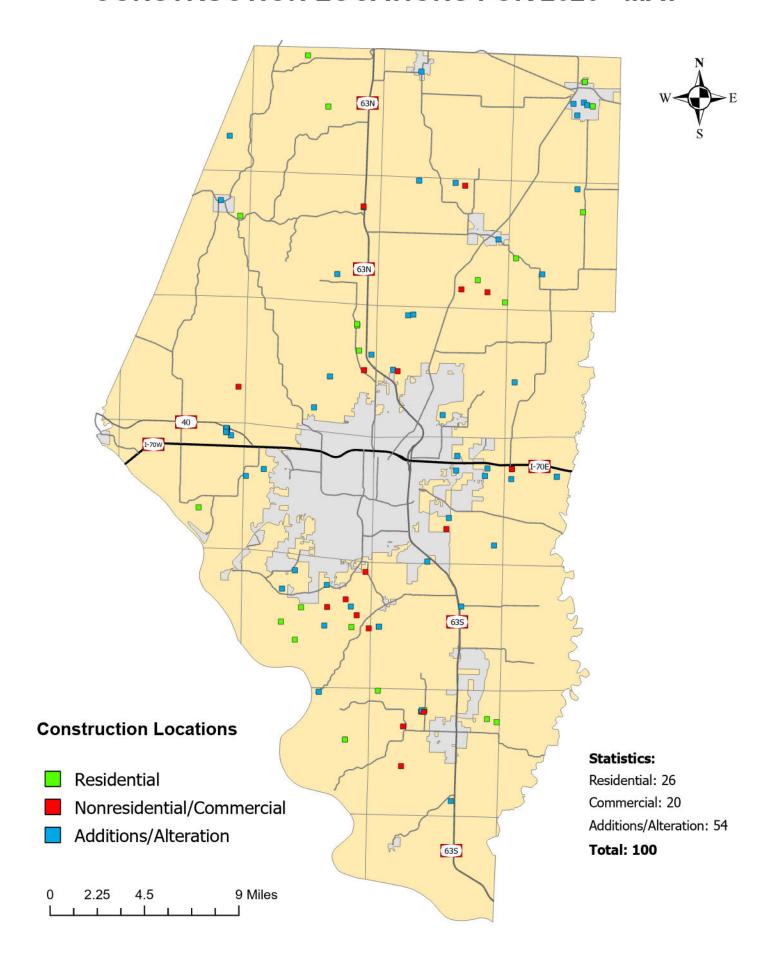

Single-Family Residential (R-SP) on 17.72 acres and approve a Review Plan for Willow Creek East located at 8455 E St. Charles Rd, Columbia. Columbia Township. (open public hearing).

#### VII. PLATS

- 1. Willow Creek East Preliminary Plat. R-SP (proposed). S1-T48-R12 & S6-T48N-R11W. D & D Investments of Columbia LLC, owner. David Borden, surveyor.
- 2. Brandywine Creek Subdivision Plat 2. A-2. S15-T47N-R12W. Gregory Szarnecki Living Trust, owner. Jay Gebhardt, surveyor.
- 3. Rocheport Reserve Plat 1. A-2. S5 & S8-T51N-R14W. Mary Lee Traxler Trust, owner. Kevin Schweikert, surveyor.

#### VIII. OLD BUSINESS

1. Update on Commission action.

#### IX. NEW BUSINESS

1. Boone County Regional Sewer District Area Wide Management Plan

## X. ADJOURN

# **CONSTRUCTION LOCATIONS FOR 2025 - MAY**