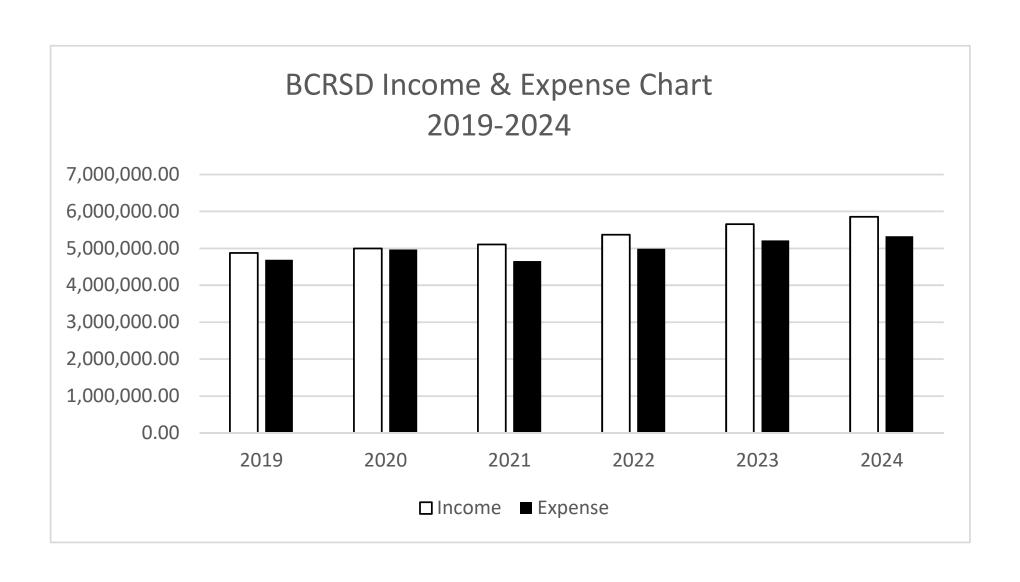

#### INCOME STATEMENT:

- 1. User fee income has increased \$199,000, in line with 2.5% rate increase.
- Connection fees are lower for 2024, will look into reasons.
- I have remapped the "Service Call" account to move those services into the respective contracted client account. This account has been mapped this way for years but does not include staff service calls but services provided to contracted clients.
- 4. Interest income for 2024 is above previous year by \$39,000; however, this is starting to slow a bit. We did not put the bank services out to bid as interest income was high; however, with bank services changing (they are removing our previous bid discounts and pulling services), it may be time to review where our funds are at – good project for 2025-2026.
- 5. Miscellaneous income holds income for reimbursement of engineering fees paid.
- Total income for 2024 increased \$209,581.95 over 2023.
- 7. Personnel expenses have increased \$125,000 due to recruiting expenses, COLA increase for 2024 of 3.2%, retirement benefits from additional staff.
- Overall utility expenses have increased 4% over 2023.
- Gasoline/fuel account shows a decrease of -\$20,000. I believe this is due to changes in fuel purchases and City invoicing issues. We have not received a City invoice for fuel since March 2024 and they had been inconsistent in sending those invoices to us. Joe through City request moved us to MFA Oil Breaktime cards that provides us with the City discount.
- 10. Sludge disposal expenses are showing a decrease.