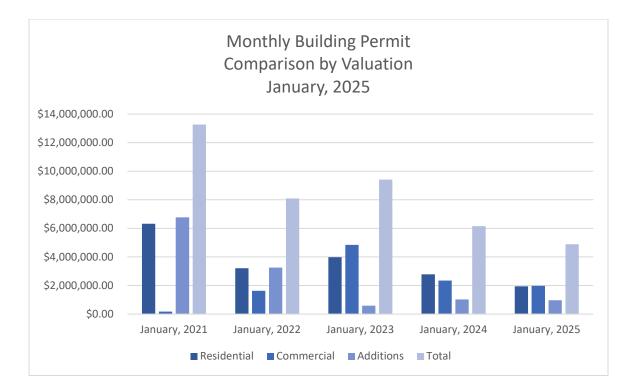

# **BOONE COUNTY PLANNING & ZONING COMMISSION** BOONE COUNTY GOVERNMENT CENTER – COMMISSION CHAMBERS 801 E. WALNUT ST., COLUMBIA, MO