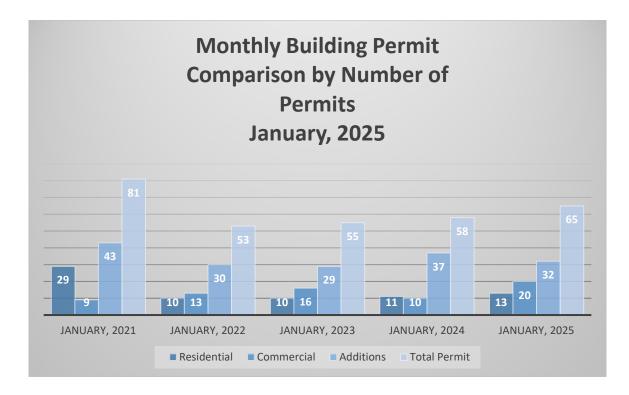

# **BOONE COUNTY PLANNING & ZONING COMMISSION** BOONE COUNTY GOVERNMENT CENTER – COMMISSION CHAMBERS 801 E. WALNUT ST., COLUMBIA, MO