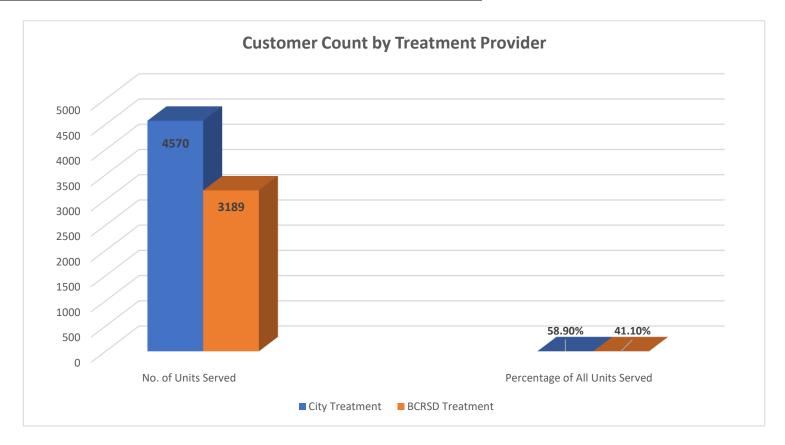

## TREATMENT BY PROVIDER

Total Units Billed w/o Svc. Contract:

7759 as of 04/01/2024

| Treatment Provider | No. of Units Served | Percentage of All<br>Units Served |
|--------------------|---------------------|-----------------------------------|
| City Treatment     | 4570                | 58.90%                            |
| BCRSD Treatment    | 3189                | 41.10%                            |