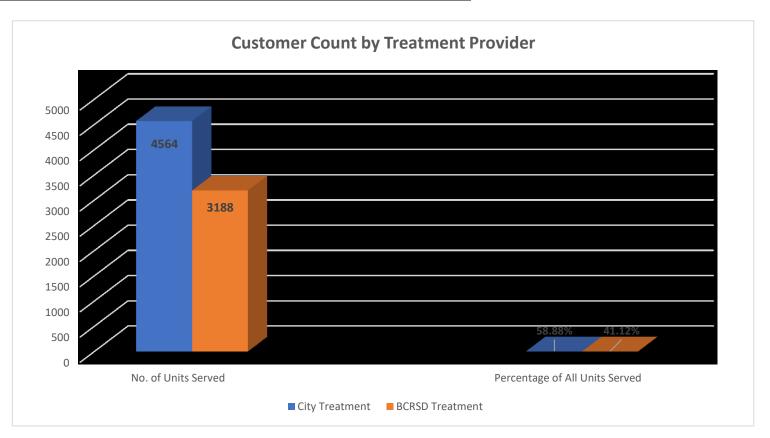

## TREATMENT BY PROVIDER

**Total Units Billed w/o Svc. Contract:** 

7752 as of 04/01/2024

| Treatment Provider | No. of Units Served | Percentage of All<br>Units Served |
|--------------------|---------------------|-----------------------------------|
| City Treatment     | 4564                | 58.88%                            |
| BCRSD Treatment    | 3188                | 41.12%                            |