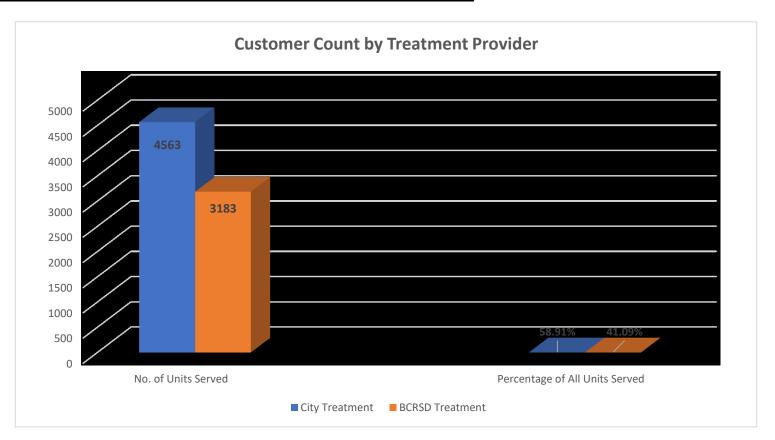

## TREATMENT BY PROVIDER

**Total Units Billed w/o Svc. Contract:** 

7746 as of 02/01/2024

|                    |                     | Percentage of All |
|--------------------|---------------------|-------------------|
| Treatment Provider | No. of Units Served | Units Served      |
| City Treatment     | 4563                | 58.91%            |
| BCRSD Treatment    | 3183                | 41.09%            |