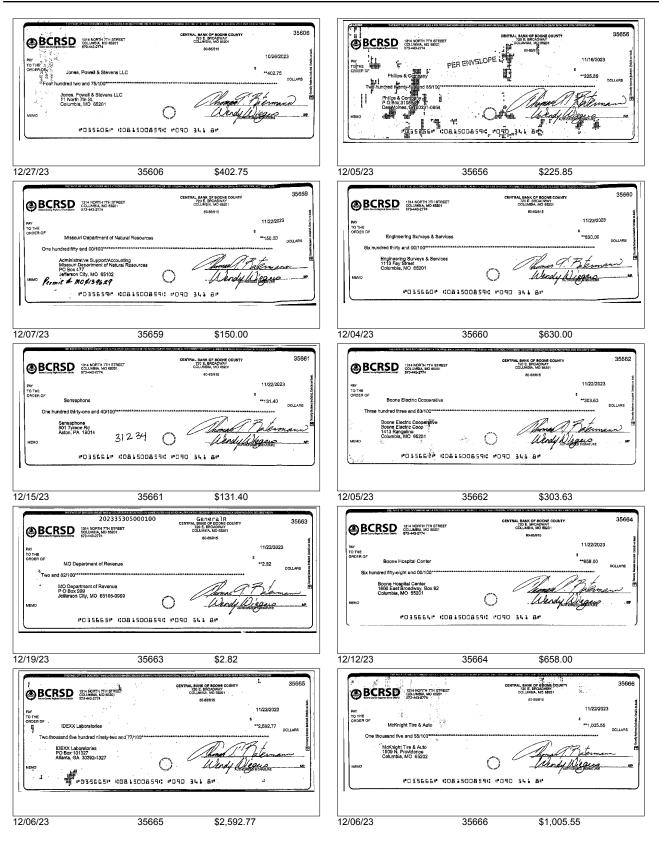

### **BOONE COUNTY REGIONAL SEWER DISTRICT**

**Member FDIC** 

| 0009034            | 118              |                                  |                         |                |                    | 12/29/2023         | Page 2 of 9          |
|--------------------|------------------|----------------------------------|-------------------------|----------------|--------------------|--------------------|----------------------|
|                    | Investa          | ccount Maturities                |                         |                |                    |                    | 19,185,000.00        |
|                    |                  |                                  |                         | Total          |                    | +\$                | 19,582,730.33        |
| Checks             |                  | Date                             |                         |                | Date               |                    |                      |
| C                  | heck No.         | Paid                             | Amount                  | Check No.      | Paid               | Amount             |                      |
|                    | 35606            | Dec. 27                          | 402.75                  | 35675          | Dec. 12            | 138.11             |                      |
|                    | 35656<br>35659   | Dec. 05<br>Dec. 07               | 225.85<br>150.00        | 35676<br>35678 | Dec. 12<br>Dec. 12 | 25.00<br>85,680.75 |                      |
|                    | 35660            | Dec. 04                          | 630.00                  | 35679          | Dec. 12<br>Dec. 20 | 122,055.00         |                      |
|                    | 35661            | Dec. 15                          | 131.40                  | 35680          | Dec. 29            | 2,174.70           |                      |
|                    | 35662            | Dec. 05                          | 303.63                  | 35682          | Dec. 20            | 295.26             |                      |
|                    | 35663            | Dec. 19                          | 2.82                    | 35683          | Dec. 20            | 211.94             |                      |
|                    | 35664<br>35665   | Dec. 12<br>Dec. 06               | 658.00<br>2,592.77      | 35684<br>35685 | Dec. 20<br>Dec. 19 | 210.80<br>1,302.82 |                      |
|                    | 35666            | Dec. 06                          | 1,005.55                | 35686          | Dec. 20            | 1,411.66           |                      |
|                    | 35667            | Dec. 05                          | 127.25                  | 35687          | Dec. 20            | 401.81             |                      |
|                    | 35668            | Dec. 05                          | 60.00                   | 35688          | Dec. 19            | 2,257.69           |                      |
|                    | 35669            | Dec. 05                          | 728.50                  | 35689          | Dec. 20            | 10,315.00          |                      |
|                    | 35670            | Dec. 12                          | 439.10                  | 35690          | Dec. 20            | 420.64             |                      |
|                    | 35671<br>35672   | Dec. 20<br>Dec. 14               | 250.44<br>613.58        | 35691<br>35692 | Dec. 20<br>Dec. 20 | 53.00<br>150.00    |                      |
|                    | 35673            | Dec. 14                          | 1,400.00                | 35694          | Dec. 20<br>Dec. 18 | 72.00              |                      |
|                    | 35674            | Dec. 12                          | 6.60                    | 33331          | 200. 10            | 12.00              |                      |
|                    |                  |                                  |                         | Total          |                    | -\$                | 236,904.42           |
| Withdrawa          | ils and othe     | er charges                       |                         |                |                    |                    |                      |
| Date               | Туре             |                                  | Transaction Description |                |                    |                    |                      |
| Dec. 01            | BOONE            | ELECTRIC BEC                     | PMT                     |                |                    |                    | 210.40               |
| Dec. 01            |                  | ELECTRIC BEC                     | PMT                     |                |                    |                    | 1,280.27             |
| Dec. 04            |                  |                                  | IE PMT                  |                |                    |                    | 67.74                |
| Dec. 04<br>Dec. 06 | PLIC-SI<br>AMERE |                                  |                         |                |                    |                    | 805.81<br>52.92      |
| Dec. 00            | AMERE            |                                  |                         |                |                    |                    | 555.33               |
| Dec. 07            |                  | SoftwarePAYROL                   |                         |                |                    |                    | 10,894.10            |
| Dec. 07            |                  | SoftwarePAYROL                   |                         |                |                    |                    | 27,379.54            |
| Dec. 11            |                  | SERVICE CHAR                     |                         |                |                    |                    | 68.21                |
| Dec. 11<br>Dec. 11 |                  | ELECTRIC BEC<br>ELECTRIC BEC     |                         |                |                    |                    | 144.58<br>6,690.54   |
| Dec. 11            | NATION           |                                  |                         |                |                    |                    | 50.00                |
| Dec. 12            | NATION           |                                  |                         |                |                    |                    | 50.00                |
| Dec. 12            | _                | BILLING.COMPA                    |                         |                |                    |                    | 66.00                |
| Dec. 12            | NATION           |                                  |                         |                |                    |                    | 3,518.79             |
| Dec. 12<br>Dec. 14 | NATION<br>AMERE  |                                  |                         |                |                    |                    | 3,518.79<br>152.36   |
| Dec. 14<br>Dec. 14 | AMERE            |                                  |                         |                |                    |                    | 155.98               |
| Dec. 15            | SAMS             | SYF PAYM                         |                         |                |                    |                    | 93.17                |
| Dec. 15            |                  | 01 BOONE401 BII                  |                         |                |                    |                    | 137.87               |
| Dec. 15            |                  | M INSURANCECI                    |                         |                |                    |                    | 13,484.29            |
| Dec. 15<br>Dec. 18 |                  | ORP TRUST CAS                    |                         |                |                    |                    | 205,773.82<br>349.22 |
| Dec. 16<br>Dec. 20 | SPECT            | EELECTRIC BEC<br>RUM SPECT       |                         |                |                    |                    | 349.22<br>114.98     |
| Dec. 21            | AMERE            |                                  |                         |                |                    |                    | 298.12               |
| Dec. 21            |                  | SoftwarePAYROL                   |                         |                |                    |                    | 10,520.39            |
| Dec. 21            |                  | SoftwarePAYROL                   |                         |                |                    |                    | 26,715.62            |
| Dec. 22            |                  | ORP TRUST Cas                    |                         |                |                    |                    | 3,426.36             |
| Dec. 22<br>Dec. 22 |                  | ORP TRUST Cas<br>ORP TRUST Cas   |                         |                |                    |                    | 5,583.33<br>5,864.00 |
| Dec. 22<br>Dec. 27 |                  | ELECTRIC BEC                     |                         |                |                    |                    | 86.28                |
| Dec. 27            | ATT              | Payment                          |                         |                |                    |                    | 1,335.89             |
| Dec. 27            |                  | ELECTRIC BEC                     |                         |                |                    |                    | 2,806.12             |
| Dec. 28            |                  | Y AUTO (VBT12                    |                         |                |                    |                    | 55.61                |
| Dec. 28            |                  |                                  |                         |                |                    |                    | 236.21               |
| Dec. 28<br>Dec. 28 |                  | F COLUMBIAUT I<br>F COLUMBIAUT I |                         |                |                    |                    | 270.45<br>322.36     |
| DEC. 20            | CITTO            | I COLUMBIAUT                     | JILL                    |                |                    |                    | 322.30               |