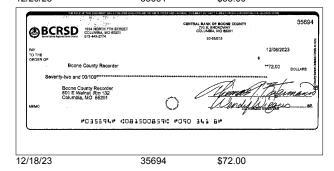

### **BOONE COUNTY REGIONAL SEWER DISTRICT**

**Member FDIC** 

| 0009034            | 118              |                                  |                         |                |                    | 12/29/2023         | Page 2 of 9          |
|--------------------|------------------|----------------------------------|-------------------------|----------------|--------------------|--------------------|----------------------|
|                    | Investa          | ccount Maturities                |                         |                |                    |                    | 19,185,000.00        |
|                    |                  |                                  |                         | Total          |                    | +\$                | 19,582,730.33        |
| Checks             |                  | Date                             |                         |                | Date               |                    |                      |
| C                  | heck No.         | Paid                             | Amount                  | Check No.      | Paid               | Amount             |                      |
|                    | 35606            | Dec. 27                          | 402.75                  | 35675          | Dec. 12            | 138.11             |                      |
|                    | 35656<br>35659   | Dec. 05<br>Dec. 07               | 225.85<br>150.00        | 35676<br>35678 | Dec. 12<br>Dec. 12 | 25.00<br>85,680.75 |                      |
|                    | 35660            | Dec. 04                          | 630.00                  | 35679          | Dec. 12<br>Dec. 20 | 122,055.00         |                      |
|                    | 35661            | Dec. 15                          | 131.40                  | 35680          | Dec. 29            | 2,174.70           |                      |
|                    | 35662            | Dec. 05                          | 303.63                  | 35682          | Dec. 20            | 295.26             |                      |
|                    | 35663            | Dec. 19                          | 2.82                    | 35683          | Dec. 20            | 211.94             |                      |
|                    | 35664<br>35665   | Dec. 12<br>Dec. 06               | 658.00<br>2,592.77      | 35684<br>35685 | Dec. 20<br>Dec. 19 | 210.80<br>1,302.82 |                      |
|                    | 35666            | Dec. 06                          | 1,005.55                | 35686          | Dec. 20            | 1,411.66           |                      |
|                    | 35667            | Dec. 05                          | 127.25                  | 35687          | Dec. 20            | 401.81             |                      |
|                    | 35668            | Dec. 05                          | 60.00                   | 35688          | Dec. 19            | 2,257.69           |                      |
|                    | 35669            | Dec. 05                          | 728.50                  | 35689          | Dec. 20            | 10,315.00          |                      |
|                    | 35670            | Dec. 12                          | 439.10                  | 35690          | Dec. 20            | 420.64             |                      |
|                    | 35671<br>35672   | Dec. 20<br>Dec. 14               | 250.44<br>613.58        | 35691<br>35692 | Dec. 20<br>Dec. 20 | 53.00<br>150.00    |                      |
|                    | 35673            | Dec. 14                          | 1,400.00                | 35694          | Dec. 20<br>Dec. 18 | 72.00              |                      |
|                    | 35674            | Dec. 12                          | 6.60                    | 33331          | 200. 10            | 12.00              |                      |
|                    |                  |                                  |                         | Total          |                    | -\$                | 236,904.42           |
| Withdrawa          | ils and othe     | er charges                       |                         |                |                    |                    |                      |
| Date               | Туре             |                                  | Transaction Description |                |                    |                    |                      |
| Dec. 01            | BOONE            | ELECTRIC BEC                     | PMT                     |                |                    |                    | 210.40               |
| Dec. 01            |                  | ELECTRIC BEC                     | PMT                     |                |                    |                    | 1,280.27             |
| Dec. 04            |                  |                                  | IE PMT                  |                |                    |                    | 67.74                |
| Dec. 04<br>Dec. 06 | PLIC-SI<br>AMERE |                                  |                         |                |                    |                    | 805.81<br>52.92      |
| Dec. 00            | AMERE            |                                  |                         |                |                    |                    | 555.33               |
| Dec. 07            |                  | SoftwarePAYROL                   |                         |                |                    |                    | 10,894.10            |
| Dec. 07            |                  | SoftwarePAYROL                   |                         |                |                    |                    | 27,379.54            |
| Dec. 11            |                  | SERVICE CHAR                     |                         |                |                    |                    | 68.21                |
| Dec. 11<br>Dec. 11 |                  | ELECTRIC BEC<br>ELECTRIC BEC     |                         |                |                    |                    | 144.58<br>6,690.54   |
| Dec. 11            | NATION           |                                  |                         |                |                    |                    | 50.00                |
| Dec. 12            | NATION           |                                  |                         |                |                    |                    | 50.00                |
| Dec. 12            | _                | BILLING.COMPA                    |                         |                |                    |                    | 66.00                |
| Dec. 12            | NATION           |                                  |                         |                |                    |                    | 3,518.79             |
| Dec. 12<br>Dec. 14 | NATION<br>AMERE  |                                  |                         |                |                    |                    | 3,518.79<br>152.36   |
| Dec. 14<br>Dec. 14 | AMERE            |                                  |                         |                |                    |                    | 155.98               |
| Dec. 15            | SAMS             | SYF PAYM                         |                         |                |                    |                    | 93.17                |
| Dec. 15            |                  | 01 BOONE401 BII                  |                         |                |                    |                    | 137.87               |
| Dec. 15            |                  | M INSURANCECI                    |                         |                |                    |                    | 13,484.29            |
| Dec. 15<br>Dec. 18 |                  | ORP TRUST CAS                    |                         |                |                    |                    | 205,773.82<br>349.22 |
| Dec. 16<br>Dec. 20 | SPECT            | EELECTRIC BEC<br>RUM SPECT       |                         |                |                    |                    | 349.22<br>114.98     |
| Dec. 21            | AMERE            |                                  |                         |                |                    |                    | 298.12               |
| Dec. 21            |                  | SoftwarePAYROL                   |                         |                |                    |                    | 10,520.39            |
| Dec. 21            |                  | SoftwarePAYROL                   |                         |                |                    |                    | 26,715.62            |
| Dec. 22            |                  | ORP TRUST Cas                    |                         |                |                    |                    | 3,426.36             |
| Dec. 22<br>Dec. 22 |                  | ORP TRUST Cas<br>ORP TRUST Cas   |                         |                |                    |                    | 5,583.33<br>5,864.00 |
| Dec. 22<br>Dec. 27 |                  | ELECTRIC BEC                     |                         |                |                    |                    | 86.28                |
| Dec. 27            | ATT              | Payment                          |                         |                |                    |                    | 1,335.89             |
| Dec. 27            |                  | ELECTRIC BEC                     |                         |                |                    |                    | 2,806.12             |
| Dec. 28            |                  | Y AUTO (VBT12                    |                         |                |                    |                    | 55.61                |
| Dec. 28            |                  |                                  |                         |                |                    |                    | 236.21               |
| Dec. 28<br>Dec. 28 |                  | F COLUMBIAUT I<br>F COLUMBIAUT I |                         |                |                    |                    | 270.45<br>322.36     |
| DEC. 20            | CITTO            | I COLUMBIAUT                     | JILL                    |                |                    |                    | 322.30               |