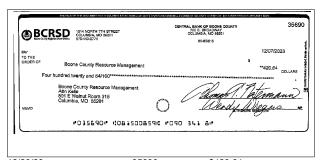

### **BOONE COUNTY REGIONAL SEWER DISTRICT**

**Member FDIC** 

| 0009034            | 118              |                                  |                         |                |                    | 12/29/2023         | Page 2 of 9          |
|--------------------|------------------|----------------------------------|-------------------------|----------------|--------------------|--------------------|----------------------|
|                    | Investa          | ccount Maturities                |                         |                |                    |                    | 19,185,000.00        |
|                    |                  |                                  |                         | Total          |                    | +\$                | 19,582,730.33        |
| Checks             |                  | Date                             |                         |                | Date               |                    |                      |
| C                  | heck No.         | Paid                             | Amount                  | Check No.      | Paid               | Amount             |                      |
|                    | 35606            | Dec. 27                          | 402.75                  | 35675          | Dec. 12            | 138.11             |                      |
|                    | 35656<br>35659   | Dec. 05<br>Dec. 07               | 225.85<br>150.00        | 35676<br>35678 | Dec. 12<br>Dec. 12 | 25.00<br>85,680.75 |                      |
|                    | 35660            | Dec. 04                          | 630.00                  | 35679          | Dec. 12<br>Dec. 20 | 122,055.00         |                      |
|                    | 35661            | Dec. 15                          | 131.40                  | 35680          | Dec. 29            | 2,174.70           |                      |
|                    | 35662            | Dec. 05                          | 303.63                  | 35682          | Dec. 20            | 295.26             |                      |
|                    | 35663            | Dec. 19                          | 2.82                    | 35683          | Dec. 20            | 211.94             |                      |
|                    | 35664<br>35665   | Dec. 12<br>Dec. 06               | 658.00<br>2,592.77      | 35684<br>35685 | Dec. 20<br>Dec. 19 | 210.80<br>1,302.82 |                      |
|                    | 35666            | Dec. 06                          | 1,005.55                | 35686          | Dec. 20            | 1,411.66           |                      |
|                    | 35667            | Dec. 05                          | 127.25                  | 35687          | Dec. 20            | 401.81             |                      |
|                    | 35668            | Dec. 05                          | 60.00                   | 35688          | Dec. 19            | 2,257.69           |                      |
|                    | 35669            | Dec. 05                          | 728.50                  | 35689          | Dec. 20            | 10,315.00          |                      |
|                    | 35670            | Dec. 12                          | 439.10                  | 35690          | Dec. 20            | 420.64             |                      |
|                    | 35671<br>35672   | Dec. 20<br>Dec. 14               | 250.44<br>613.58        | 35691<br>35692 | Dec. 20<br>Dec. 20 | 53.00<br>150.00    |                      |
|                    | 35673            | Dec. 14                          | 1,400.00                | 35694          | Dec. 20<br>Dec. 18 | 72.00              |                      |
|                    | 35674            | Dec. 12                          | 6.60                    | 33331          | 200. 10            | 12.00              |                      |
|                    |                  |                                  |                         | Total          |                    | -\$                | 236,904.42           |
| Withdrawa          | ils and othe     | er charges                       |                         |                |                    |                    |                      |
| Date               | Туре             |                                  | Transaction Description |                |                    |                    |                      |
| Dec. 01            | BOONE            | ELECTRIC BEC                     | PMT                     |                |                    |                    | 210.40               |
| Dec. 01            |                  | ELECTRIC BEC                     | PMT                     |                |                    |                    | 1,280.27             |
| Dec. 04            |                  |                                  | IE PMT                  |                |                    |                    | 67.74                |
| Dec. 04<br>Dec. 06 | PLIC-SI<br>AMERE |                                  |                         |                |                    |                    | 805.81<br>52.92      |
| Dec. 00            | AMERE            |                                  |                         |                |                    |                    | 555.33               |
| Dec. 07            |                  | SoftwarePAYROL                   |                         |                |                    |                    | 10,894.10            |
| Dec. 07            |                  | SoftwarePAYROL                   |                         |                |                    |                    | 27,379.54            |
| Dec. 11            |                  | SERVICE CHAR                     |                         |                |                    |                    | 68.21                |
| Dec. 11<br>Dec. 11 |                  | ELECTRIC BEC<br>ELECTRIC BEC     |                         |                |                    |                    | 144.58<br>6,690.54   |
| Dec. 11            | NATION           |                                  |                         |                |                    |                    | 50.00                |
| Dec. 12            | NATION           |                                  |                         |                |                    |                    | 50.00                |
| Dec. 12            | _                | BILLING.COMPA                    |                         |                |                    |                    | 66.00                |
| Dec. 12            | NATION           |                                  |                         |                |                    |                    | 3,518.79             |
| Dec. 12<br>Dec. 14 | NATION<br>AMERE  |                                  |                         |                |                    |                    | 3,518.79<br>152.36   |
| Dec. 14<br>Dec. 14 | AMERE            |                                  |                         |                |                    |                    | 155.98               |
| Dec. 15            | SAMS             | SYF PAYM                         |                         |                |                    |                    | 93.17                |
| Dec. 15            |                  | 01 BOONE401 BII                  |                         |                |                    |                    | 137.87               |
| Dec. 15            |                  | M INSURANCECI                    |                         |                |                    |                    | 13,484.29            |
| Dec. 15<br>Dec. 18 |                  | ORP TRUST CAS                    |                         |                |                    |                    | 205,773.82<br>349.22 |
| Dec. 16<br>Dec. 20 | SPECT            | EELECTRIC BEC<br>RUM SPECT       |                         |                |                    |                    | 349.22<br>114.98     |
| Dec. 21            | AMERE            |                                  |                         |                |                    |                    | 298.12               |
| Dec. 21            |                  | SoftwarePAYROL                   |                         |                |                    |                    | 10,520.39            |
| Dec. 21            |                  | SoftwarePAYROL                   |                         |                |                    |                    | 26,715.62            |
| Dec. 22            |                  | ORP TRUST Cas                    |                         |                |                    |                    | 3,426.36             |
| Dec. 22<br>Dec. 22 |                  | ORP TRUST Cas<br>ORP TRUST Cas   |                         |                |                    |                    | 5,583.33<br>5,864.00 |
| Dec. 22<br>Dec. 27 |                  | ELECTRIC BEC                     |                         |                |                    |                    | 86.28                |
| Dec. 27            | ATT              | Payment                          |                         |                |                    |                    | 1,335.89             |
| Dec. 27            |                  | ELECTRIC BEC                     |                         |                |                    |                    | 2,806.12             |
| Dec. 28            |                  | Y AUTO (VBT12                    |                         |                |                    |                    | 55.61                |
| Dec. 28            |                  |                                  |                         |                |                    |                    | 236.21               |
| Dec. 28<br>Dec. 28 |                  | F COLUMBIAUT I<br>F COLUMBIAUT I |                         |                |                    |                    | 270.45<br>322.36     |
| DEC. 20            | CITTO            | I COLUMBIAUT                     | JILL                    |                |                    |                    | 322.30               |