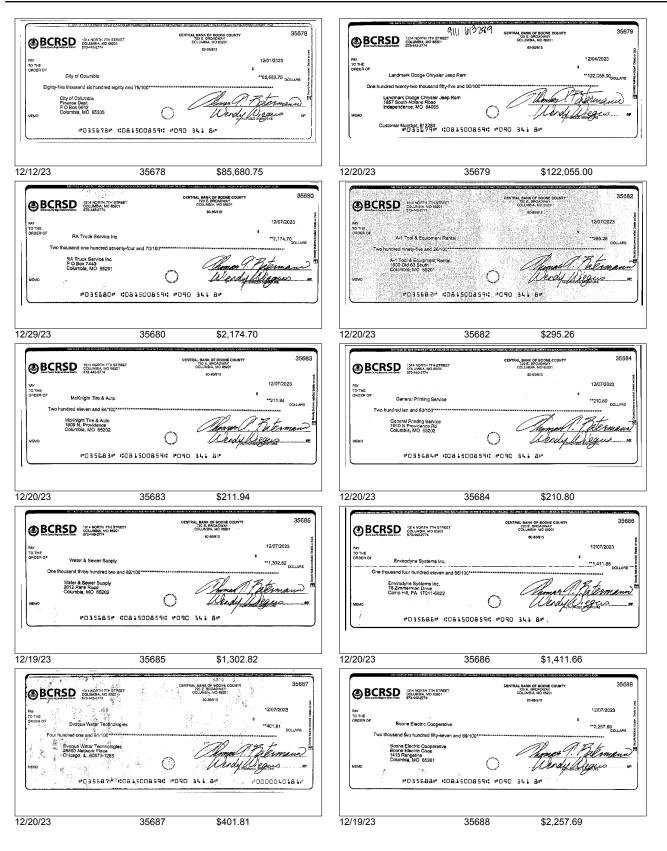

### **BOONE COUNTY REGIONAL SEWER DISTRICT**

**Member FDIC** 

| 0009034            | 118              |                                  |                         |                |                    | 12/29/2023         | Page 2 of 9          |
|--------------------|------------------|----------------------------------|-------------------------|----------------|--------------------|--------------------|----------------------|
|                    | Investa          | ccount Maturities                |                         |                |                    |                    | 19,185,000.00        |
|                    |                  |                                  |                         | Total          |                    | +\$                | 19,582,730.33        |
| Checks             |                  | Date                             |                         |                | Date               |                    |                      |
| C                  | heck No.         | Paid                             | Amount                  | Check No.      | Paid               | Amount             |                      |
|                    | 35606            | Dec. 27                          | 402.75                  | 35675          | Dec. 12            | 138.11             |                      |
|                    | 35656<br>35659   | Dec. 05<br>Dec. 07               | 225.85<br>150.00        | 35676<br>35678 | Dec. 12<br>Dec. 12 | 25.00<br>85,680.75 |                      |
|                    | 35660            | Dec. 04                          | 630.00                  | 35679          | Dec. 12<br>Dec. 20 | 122,055.00         |                      |
|                    | 35661            | Dec. 15                          | 131.40                  | 35680          | Dec. 29            | 2,174.70           |                      |
|                    | 35662            | Dec. 05                          | 303.63                  | 35682          | Dec. 20            | 295.26             |                      |
|                    | 35663            | Dec. 19                          | 2.82                    | 35683          | Dec. 20            | 211.94             |                      |
|                    | 35664<br>35665   | Dec. 12<br>Dec. 06               | 658.00<br>2,592.77      | 35684<br>35685 | Dec. 20<br>Dec. 19 | 210.80<br>1,302.82 |                      |
|                    | 35666            | Dec. 06                          | 1,005.55                | 35686          | Dec. 20            | 1,411.66           |                      |
|                    | 35667            | Dec. 05                          | 127.25                  | 35687          | Dec. 20            | 401.81             |                      |
|                    | 35668            | Dec. 05                          | 60.00                   | 35688          | Dec. 19            | 2,257.69           |                      |
|                    | 35669            | Dec. 05                          | 728.50                  | 35689          | Dec. 20            | 10,315.00          |                      |
|                    | 35670            | Dec. 12                          | 439.10                  | 35690          | Dec. 20            | 420.64             |                      |
|                    | 35671<br>35672   | Dec. 20<br>Dec. 14               | 250.44<br>613.58        | 35691<br>35692 | Dec. 20<br>Dec. 20 | 53.00<br>150.00    |                      |
|                    | 35673            | Dec. 14                          | 1,400.00                | 35694          | Dec. 20<br>Dec. 18 | 72.00              |                      |
|                    | 35674            | Dec. 12                          | 6.60                    | 33331          | 200. 10            | 12.00              |                      |
|                    |                  |                                  |                         | Total          |                    | -\$                | 236,904.42           |
| Withdrawa          | ils and othe     | er charges                       |                         |                |                    |                    |                      |
| Date               | Туре             |                                  | Transaction Description |                |                    |                    |                      |
| Dec. 01            | BOONE            | ELECTRIC BEC                     | PMT                     |                |                    |                    | 210.40               |
| Dec. 01            |                  | ELECTRIC BEC                     | PMT                     |                |                    |                    | 1,280.27             |
| Dec. 04            |                  |                                  | IE PMT                  |                |                    |                    | 67.74                |
| Dec. 04<br>Dec. 06 | PLIC-SI<br>AMERE |                                  |                         |                |                    |                    | 805.81<br>52.92      |
| Dec. 00            | AMERE            |                                  |                         |                |                    |                    | 555.33               |
| Dec. 07            |                  | SoftwarePAYROL                   |                         |                |                    |                    | 10,894.10            |
| Dec. 07            |                  | SoftwarePAYROL                   |                         |                |                    |                    | 27,379.54            |
| Dec. 11            |                  | SERVICE CHAR                     |                         |                |                    |                    | 68.21                |
| Dec. 11<br>Dec. 11 |                  | ELECTRIC BEC<br>ELECTRIC BEC     |                         |                |                    |                    | 144.58<br>6,690.54   |
| Dec. 11            | NATION           |                                  |                         |                |                    |                    | 50.00                |
| Dec. 12            | NATION           |                                  |                         |                |                    |                    | 50.00                |
| Dec. 12            | _                | BILLING.COMPA                    |                         |                |                    |                    | 66.00                |
| Dec. 12            | NATION           |                                  |                         |                |                    |                    | 3,518.79             |
| Dec. 12<br>Dec. 14 | NATION<br>AMERE  |                                  |                         |                |                    |                    | 3,518.79<br>152.36   |
| Dec. 14<br>Dec. 14 | AMERE            |                                  |                         |                |                    |                    | 155.98               |
| Dec. 15            | SAMS             | SYF PAYM                         |                         |                |                    |                    | 93.17                |
| Dec. 15            |                  | 01 BOONE401 BII                  |                         |                |                    |                    | 137.87               |
| Dec. 15            |                  | M INSURANCECI                    |                         |                |                    |                    | 13,484.29            |
| Dec. 15<br>Dec. 18 |                  | ORP TRUST CAS                    |                         |                |                    |                    | 205,773.82<br>349.22 |
| Dec. 16<br>Dec. 20 | SPECT            | EELECTRIC BEC<br>RUM SPECT       |                         |                |                    |                    | 349.22<br>114.98     |
| Dec. 21            | AMERE            |                                  |                         |                |                    |                    | 298.12               |
| Dec. 21            |                  | SoftwarePAYROL                   |                         |                |                    |                    | 10,520.39            |
| Dec. 21            |                  | SoftwarePAYROL                   |                         |                |                    |                    | 26,715.62            |
| Dec. 22            |                  | ORP TRUST Cas                    |                         |                |                    |                    | 3,426.36             |
| Dec. 22<br>Dec. 22 |                  | ORP TRUST Cas<br>ORP TRUST Cas   |                         |                |                    |                    | 5,583.33<br>5,864.00 |
| Dec. 22<br>Dec. 27 |                  | ELECTRIC BEC                     |                         |                |                    |                    | 86.28                |
| Dec. 27            | ATT              | Payment                          |                         |                |                    |                    | 1,335.89             |
| Dec. 27            |                  | ELECTRIC BEC                     |                         |                |                    |                    | 2,806.12             |
| Dec. 28            |                  | Y AUTO (VBT12                    |                         |                |                    |                    | 55.61                |
| Dec. 28            |                  |                                  |                         |                |                    |                    | 236.21               |
| Dec. 28<br>Dec. 28 |                  | F COLUMBIAUT I<br>F COLUMBIAUT I |                         |                |                    |                    | 270.45<br>322.36     |
| DEC. 20            | CITTO            | I COLUMBIAUT                     | JILL                    |                |                    |                    | 322.30               |