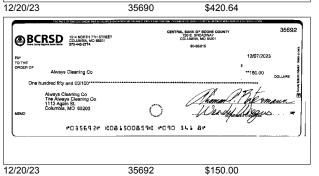

### **BOONE COUNTY REGIONAL SEWER DISTRICT**

**Member FDIC** 

| 0009034            | 118              |                                  |                         |                |                    | 12/29/2023         | Page 2 of 9          |
|--------------------|------------------|----------------------------------|-------------------------|----------------|--------------------|--------------------|----------------------|
|                    | Investa          | ccount Maturities                |                         |                |                    |                    | 19,185,000.00        |
|                    |                  |                                  |                         | Total          |                    | +\$                | 19,582,730.33        |
| Checks             |                  | Date                             |                         |                | Date               |                    |                      |
| C                  | heck No.         | Paid                             | Amount                  | Check No.      | Paid               | Amount             |                      |
|                    | 35606            | Dec. 27                          | 402.75                  | 35675          | Dec. 12            | 138.11             |                      |
|                    | 35656<br>35659   | Dec. 05<br>Dec. 07               | 225.85<br>150.00        | 35676<br>35678 | Dec. 12<br>Dec. 12 | 25.00<br>85,680.75 |                      |
|                    | 35660            | Dec. 04                          | 630.00                  | 35679          | Dec. 12<br>Dec. 20 | 122,055.00         |                      |
|                    | 35661            | Dec. 15                          | 131.40                  | 35680          | Dec. 29            | 2,174.70           |                      |
|                    | 35662            | Dec. 05                          | 303.63                  | 35682          | Dec. 20            | 295.26             |                      |
|                    | 35663            | Dec. 19                          | 2.82                    | 35683          | Dec. 20            | 211.94             |                      |
|                    | 35664<br>35665   | Dec. 12<br>Dec. 06               | 658.00<br>2,592.77      | 35684<br>35685 | Dec. 20<br>Dec. 19 | 210.80<br>1,302.82 |                      |
|                    | 35666            | Dec. 06                          | 1,005.55                | 35686          | Dec. 20            | 1,411.66           |                      |
|                    | 35667            | Dec. 05                          | 127.25                  | 35687          | Dec. 20            | 401.81             |                      |
|                    | 35668            | Dec. 05                          | 60.00                   | 35688          | Dec. 19            | 2,257.69           |                      |
|                    | 35669            | Dec. 05                          | 728.50                  | 35689          | Dec. 20            | 10,315.00          |                      |
|                    | 35670            | Dec. 12                          | 439.10                  | 35690          | Dec. 20            | 420.64             |                      |
|                    | 35671<br>35672   | Dec. 20<br>Dec. 14               | 250.44<br>613.58        | 35691<br>35692 | Dec. 20<br>Dec. 20 | 53.00<br>150.00    |                      |
|                    | 35673            | Dec. 14                          | 1,400.00                | 35694          | Dec. 20<br>Dec. 18 | 72.00              |                      |
|                    | 35674            | Dec. 12                          | 6.60                    | 33331          | 200. 10            | 12.00              |                      |
|                    |                  |                                  |                         | Total          |                    | -\$                | 236,904.42           |
| Withdrawa          | ils and othe     | er charges                       |                         |                |                    |                    |                      |
| Date               | Туре             |                                  | Transaction Description |                |                    |                    |                      |
| Dec. 01            | BOONE            | ELECTRIC BEC                     | PMT                     |                |                    |                    | 210.40               |
| Dec. 01            |                  | ELECTRIC BEC                     | PMT                     |                |                    |                    | 1,280.27             |
| Dec. 04            |                  |                                  | IE PMT                  |                |                    |                    | 67.74                |
| Dec. 04<br>Dec. 06 | PLIC-SI<br>AMERE |                                  |                         |                |                    |                    | 805.81<br>52.92      |
| Dec. 00            | AMERE            |                                  |                         |                |                    |                    | 555.33               |
| Dec. 07            |                  | SoftwarePAYROL                   |                         |                |                    |                    | 10,894.10            |
| Dec. 07            |                  | SoftwarePAYROL                   |                         |                |                    |                    | 27,379.54            |
| Dec. 11            |                  | SERVICE CHAR                     |                         |                |                    |                    | 68.21                |
| Dec. 11<br>Dec. 11 |                  | ELECTRIC BEC<br>ELECTRIC BEC     |                         |                |                    |                    | 144.58<br>6,690.54   |
| Dec. 11            | NATION           |                                  |                         |                |                    |                    | 50.00                |
| Dec. 12            | NATION           |                                  |                         |                |                    |                    | 50.00                |
| Dec. 12            | _                | BILLING.COMPA                    |                         |                |                    |                    | 66.00                |
| Dec. 12            | NATION           |                                  |                         |                |                    |                    | 3,518.79             |
| Dec. 12<br>Dec. 14 | NATION<br>AMERE  |                                  |                         |                |                    |                    | 3,518.79<br>152.36   |
| Dec. 14<br>Dec. 14 | AMERE            |                                  |                         |                |                    |                    | 155.98               |
| Dec. 15            | SAMS             | SYF PAYM                         |                         |                |                    |                    | 93.17                |
| Dec. 15            |                  | 01 BOONE401 BII                  |                         |                |                    |                    | 137.87               |
| Dec. 15            |                  | M INSURANCECI                    |                         |                |                    |                    | 13,484.29            |
| Dec. 15<br>Dec. 18 |                  | ORP TRUST CAS                    |                         |                |                    |                    | 205,773.82<br>349.22 |
| Dec. 16<br>Dec. 20 | SPECT            | EELECTRIC BEC<br>RUM SPECT       |                         |                |                    |                    | 349.22<br>114.98     |
| Dec. 21            | AMERE            |                                  |                         |                |                    |                    | 298.12               |
| Dec. 21            |                  | SoftwarePAYROL                   |                         |                |                    |                    | 10,520.39            |
| Dec. 21            |                  | SoftwarePAYROL                   |                         |                |                    |                    | 26,715.62            |
| Dec. 22            |                  | ORP TRUST Cas                    |                         |                |                    |                    | 3,426.36             |
| Dec. 22<br>Dec. 22 |                  | ORP TRUST Cas<br>ORP TRUST Cas   |                         |                |                    |                    | 5,583.33<br>5,864.00 |
| Dec. 22<br>Dec. 27 |                  | ELECTRIC BEC                     |                         |                |                    |                    | 86.28                |
| Dec. 27            | ATT              | Payment                          |                         |                |                    |                    | 1,335.89             |
| Dec. 27            |                  | ELECTRIC BEC                     |                         |                |                    |                    | 2,806.12             |
| Dec. 28            |                  | Y AUTO (VBT12                    |                         |                |                    |                    | 55.61                |
| Dec. 28            |                  |                                  |                         |                |                    |                    | 236.21               |
| Dec. 28<br>Dec. 28 |                  | F COLUMBIAUT I<br>F COLUMBIAUT I |                         |                |                    |                    | 270.45<br>322.36     |
| DEC. 20            | CITTO            | I COLUMBIAUT                     | JILL                    |                |                    |                    | 322.30               |