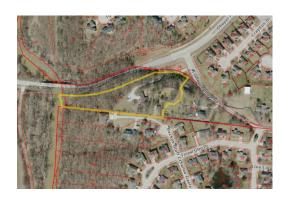

RE: 5550 W. Gillespie Bridge Road - Consent to Serve

Dear BCRSD:

On behalf of my client, Faye Nowell, we are requesting that the BCRSD board of directors consent to allow the City of Columbia to provide sewer service to 5550 Gillespie Bridge Road. The property lies east of Perche Creek, and appears to be sufficiently far away from any BCRSD facilities. We are requesting this in the event that the property does not annex for some reason, yet still may be allowed to connect to city sewer. See the snip image below for the location of the property in question. Let me know if you have any questions.